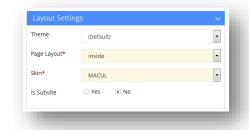

## **Advanced Page Settings**

1. Layout Settings

2. Redirect Settings

3. Menu Settings