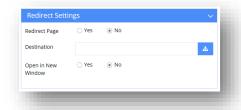

## **Advanced Page Settings**

1. Layout Settings

2. Redirect Settings

3. Menu Settings