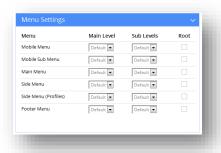

## **Advanced Page Settings**

1. Layout Settings

2. Redirect Settings

3. Menu Settings

# **Add a Page**

- 1. From Page Tree, select "Add Page" option
  - Page is added as sub page

- 2. Enter Menu Name
  - All other fields will be auto filled
- 3. Select Layout to change the layout type
- 4. Select Menu Settings to OVERRIDE default menu behavior
- 5. Save