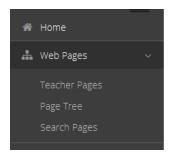

## **Content Editing Steps**

1. Find Page to Edit from Page Tree

- Web Pages
- Page Tree
- Click on page or select gear and "Edit"