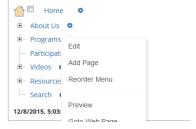

## **Content Editing Steps**

1. Find Page to Edit from Page Tree

- Web Pages
- Page Tree
- Click on page or select gear and "Edit"

## **Page Options**

- 1. Click on Gear next to Page to get all options
- 2. Options won't show if not applicable

# **Add a Page**

- 1. From Page Tree, select "Add Page" option
  - Page is added as sub page

- 2. Enter Menu Name
  - All other fields will be auto filled
- 3. Select Layout to change the layout type
- 4. Select Menu Settings to OVERRIDE default menu behavior
- 5. Save

## **Adding / Editing Page Content**

- 1. From Page Tree, click on Page Name or select Gear and Edit
- 2. "Preview" version of page will be shown with red boxes around content blocks.
- 3. Hover or click on the block and select "Edit"