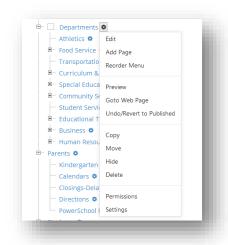

## **Page Options**

- 1. Click on Gear next to Page to get all options
- 2. Options won't show if not applicable