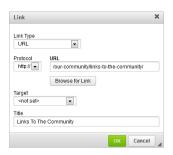

### **Adding Links**

1. Links to other websites – (other site – new window)

- 2. Links to pages on your website (same site same window)
- 3. Links to files or pictures (always new window)

Note: Use <u>link text</u> that makes sense even when out of context